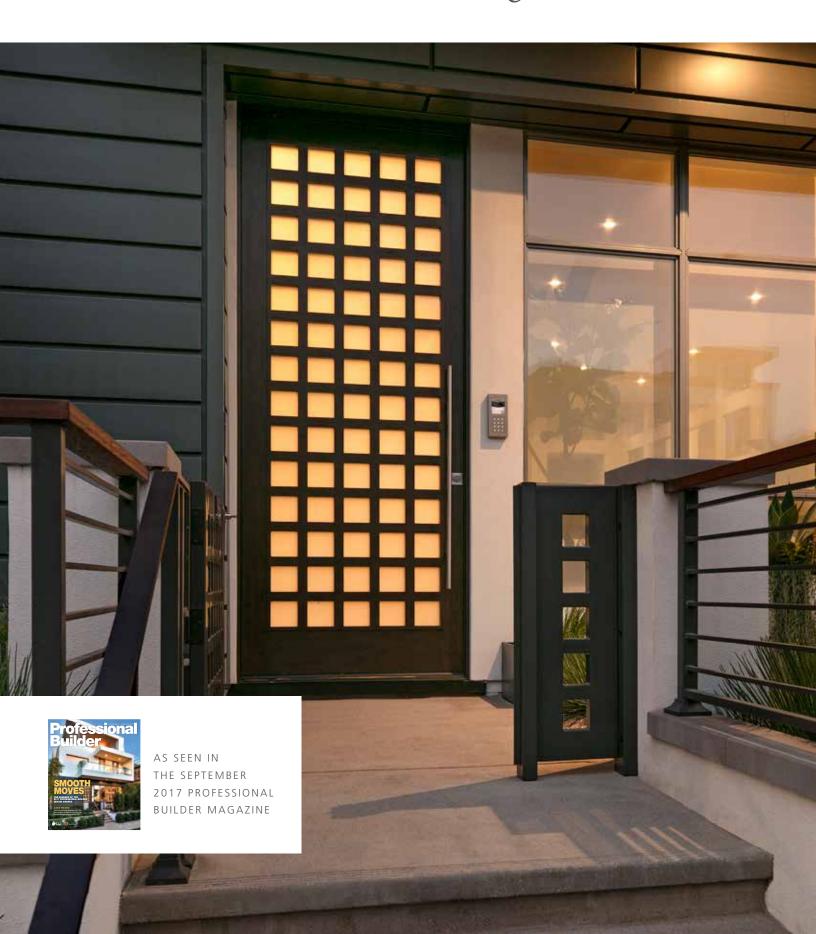

# IWP® Aurora® Fiberglass Pivot Doors

### ONE OF THE TALLEST FIBERGLASS DOORS AVAILABLE MEETS THE MODERN APPEAL OF PIVOT OPERATION

IWP® Aurora® fiberglass pivot doors allow for larger, more dramatic openings, yet they operate effortlessly.

- Available up to 10' tall and 4' wide
- The look of real wood with the superior performance and durability of fiberglass