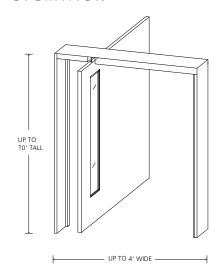

- Available up to 10' tall and 4' wide
- The look of real wood with the superior performance and durability of fiberglass