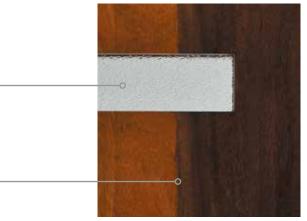

#### MULTIPLE FINISHES

Choose a secondary finish to give your door a unique look.